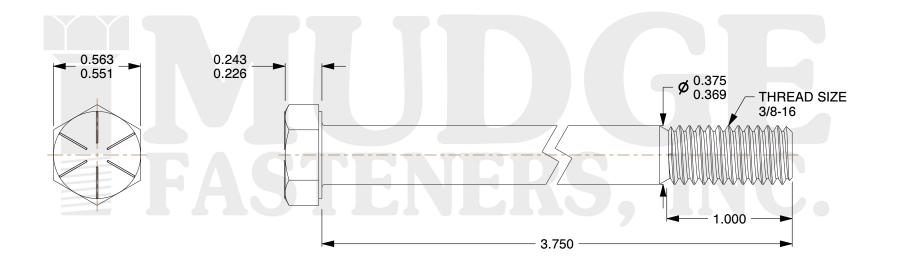

## Notes:

1. HEAD STYLE: HEX HEAD
2. SCREW TYPE: CAP SCREW
3. STANDARD: ANSI B18.2.1

4. MATERIAL: GRADE 8

5. FINISH: TRIVALENT BLACK ZINC

8 www.mudgefasteners.com

This file and any associated information and specifications are provided for reference and evaluation purposes only and are subject to change without notice. Mudge Fasteners makes no representations, warranties, or guarantees as to the appropriateness, accuracy, completeness, or suitability for any purpose of the file, information, or specification. You are solely responsible for the use of the file, information, and specifications.

| COMPONENT<br>DESCRIPTION | 3/8-16X3-3/4 HEX CAP GR.8<br>TRIVALENT BLACK ZINC | UNIT   |
|--------------------------|---------------------------------------------------|--------|
|                          |                                                   | INCH   |
|                          |                                                   | SHEET  |
|                          |                                                   | 1 of 1 |
| PART NUMBER              | 221037C0375TZ4                                    | SCALE  |
| MATERIAL                 | GRADE 8                                           | 1.633  |