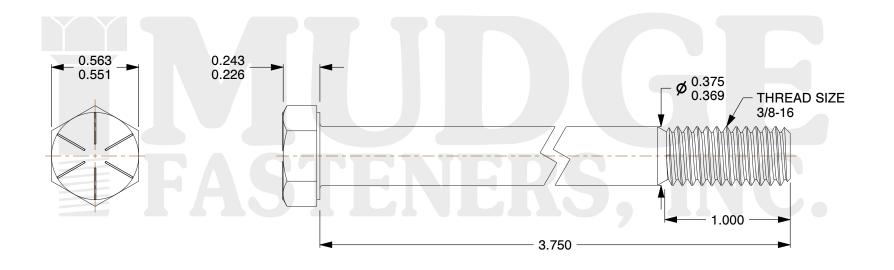

## Notes:

1. HEAD STYLE: HEX HEAD 2. SCREW TYPE: CAP SCREW

3. STANDARD: ANSI B18.2.1 4. MATERIAL: GRADE 8

5. FINISH: PLAIN

@ www.mudgefasteners.com

This file and any associated information and specifications are provided for reference and evaluation purposes only and are subject to change without notice. Mudge Fasteners makes no representations, warranties, or guarantees as to the appropriateness, accuracy, completeness, or suitability for any purpose of the file, information, or specification. You are solely responsible for the use of the file, information, and specifications.

|                          |                                    | UNIT   |
|--------------------------|------------------------------------|--------|
| COMPONENT<br>DESCRIPTION | 3/8-16X3-3/4 HEX CAP GR.8<br>PLAIN | INCH   |
|                          |                                    | SHEET  |
|                          |                                    | 1 of 1 |
| PART NUMBER              | 221037C0375PN                      | SCALE  |
| MATERIAL                 | GRADE 8                            | 1.633  |