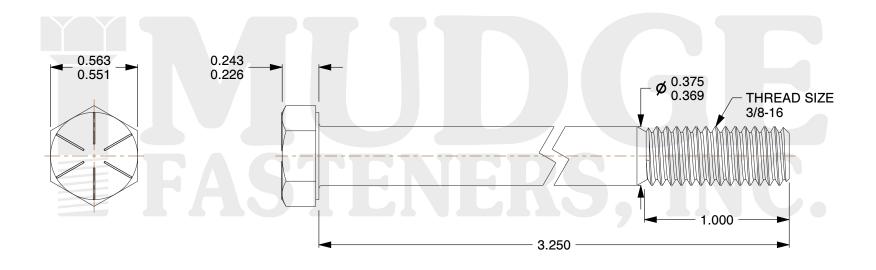

## Notes:

1. HEAD STYLE: HEX HEAD 2. SCREW TYPE: CAP SCREW 3. STANDARD: ANSI B18.2.1

4. MATERIAL: GRADE 85. FINISH: ZINC YELLOW

@ www.mudgefasteners.com

This file and any associated information and specifications are provided for reference and evaluation purposes only and are subject to change without notice. Mudge Fasteners makes no representations, warranties, or guarantees as to the appropriateness, accuracy, completeness, or suitability for any purpose of the file, information, or specification. You are solely responsible for the use of the file, information, and specifications.

| COMPONENT<br>DESCRIPTION | 3/8-16X3-1/4 HEX CAP GR.8<br>ZINC YELLOW W/BEST BRONZE 6160<br>PAINT | UNIT   |
|--------------------------|----------------------------------------------------------------------|--------|
|                          |                                                                      | INCH   |
|                          |                                                                      | SHEET  |
|                          |                                                                      | 1 of 1 |
| PART NUMBER              | 221037C0325Z2BBP                                                     | SCALE  |
| MATERIAL                 | GRADE 8                                                              | 1.633  |