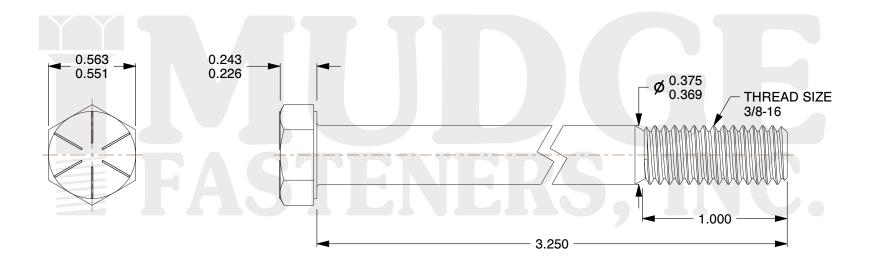

## Notes:

HEAD STYLE: HEX HEAD
 SCREW TYPE: CAP SCREW
 STANDARD: ANSI B18.2.1

4. MATERIAL: GRADE 8
5. FINISH: ZINC YELLOW

@www.mudgefasteners.com

This file and any associated information and specifications are provided for reference and evaluation purposes only and are subject to change without notice. Mudge Fasteners makes no representations, warranties, or guarantees as to the appropriateness, accuracy, completeness, or suitability for any purpose of the file, information, or specification. You are solely responsible for the use of the file, information, and specifications.

|                          |                                          | UNIT   |
|--------------------------|------------------------------------------|--------|
| COMPONENT<br>DESCRIPTION | 3/8-16X3-1/4 HEX CAP GR.8<br>ZINC YELLOW | INCH   |
|                          |                                          | SHEET  |
|                          |                                          | 1 of 1 |
| PART NUMBER              | 221037C0325Z2                            | SCALE  |
| MATERIAL                 | GRADE 8                                  | 1.633  |