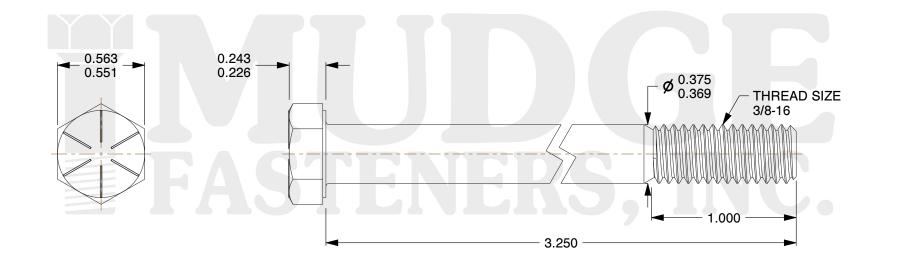

1. HEAD STYLE: HEX HEAD

2. SCREW TYPE: CAP SCREW

- 3. STANDARD: ANSI B18.2.1
- 4. MATERIAL: GRADE 8
- 5. FINISH: TRIVALENT BLACK ZINC

| Provided for reference and evaluations warranties, appropriateness, accuracy, computing purpose of the file, information solely responsible for the use of the file information and the solely responsible for the use of the file information and the solely responsible for the use of the file information and the solely responsible for the use of the solely response of t | This file and any associated information and specifications are<br>provided for reference and evaluation purposes only and are<br>subject to change without notice. Mudge Fasteners makes no<br>representations, warranties, or guarantees as to the<br>appropriateness, accuracy, completeness, or suitability for any<br>purpose of the file, information, or specification. You are | This drawing is the property of<br>Mudge Fasteners. It contains<br>confidential proprietary<br>information that is Mudge<br>Fasteners property. Do not<br>disclose to or duplicate for<br>others except as authorized by<br>Mudge Fasteners. | COMPONENT<br>DESCRIPTION | 3/8-16X3-1/4 HEX CAP GR.8<br>TRIVALENT BLACK ZINC | UNIT   |
|--------------------------------------------------------------------------------------------------------------------------------------------------------------------------------------------------------------------------------------------------------------------------------------------------------------------------------------------------------------------------------------------------------------------------------------------------------------------------------------------------------------------------------------------------------------------------------------------------------------------------------------------------------------------------------------------------------------------------------------------------------------------------------------------------------------------------------------------------------------------------------------------------------------------------------------------------------------------------------------------------------------------------------------------------------------------------------------------------------------------------------------------------------------------------------------------------------------------------------------------------------------------------------------------------------------------------------------------------------------------------------------------------------------------------------------------------------------------------------------------------------------------------------------------------------------------------------------------------------------------------------------------------------------------------------------------------------------------------------------------------------------------------------------------------------------------------------------------------------------------------------------------------------------------------------------------------------------------------------------------------------------------------------------------------------------------------------------------------------------------------------|----------------------------------------------------------------------------------------------------------------------------------------------------------------------------------------------------------------------------------------------------------------------------------------------------------------------------------------------------------------------------------------|----------------------------------------------------------------------------------------------------------------------------------------------------------------------------------------------------------------------------------------------|--------------------------|---------------------------------------------------|--------|
|                                                                                                                                                                                                                                                                                                                                                                                                                                                                                                                                                                                                                                                                                                                                                                                                                                                                                                                                                                                                                                                                                                                                                                                                                                                                                                                                                                                                                                                                                                                                                                                                                                                                                                                                                                                                                                                                                                                                                                                                                                                                                                                                |                                                                                                                                                                                                                                                                                                                                                                                        |                                                                                                                                                                                                                                              |                          |                                                   | INCH   |
|                                                                                                                                                                                                                                                                                                                                                                                                                                                                                                                                                                                                                                                                                                                                                                                                                                                                                                                                                                                                                                                                                                                                                                                                                                                                                                                                                                                                                                                                                                                                                                                                                                                                                                                                                                                                                                                                                                                                                                                                                                                                                                                                |                                                                                                                                                                                                                                                                                                                                                                                        |                                                                                                                                                                                                                                              |                          |                                                   | SHEET  |
|                                                                                                                                                                                                                                                                                                                                                                                                                                                                                                                                                                                                                                                                                                                                                                                                                                                                                                                                                                                                                                                                                                                                                                                                                                                                                                                                                                                                                                                                                                                                                                                                                                                                                                                                                                                                                                                                                                                                                                                                                                                                                                                                |                                                                                                                                                                                                                                                                                                                                                                                        |                                                                                                                                                                                                                                              |                          |                                                   | 1 of 1 |
|                                                                                                                                                                                                                                                                                                                                                                                                                                                                                                                                                                                                                                                                                                                                                                                                                                                                                                                                                                                                                                                                                                                                                                                                                                                                                                                                                                                                                                                                                                                                                                                                                                                                                                                                                                                                                                                                                                                                                                                                                                                                                                                                | solely responsible for the use of the file, information, and                                                                                                                                                                                                                                                                                                                           |                                                                                                                                                                                                                                              | PART NUMBER              | 221037C0325TZ4                                    | SCALE  |
| 8 www.mudgefasteners.com                                                                                                                                                                                                                                                                                                                                                                                                                                                                                                                                                                                                                                                                                                                                                                                                                                                                                                                                                                                                                                                                                                                                                                                                                                                                                                                                                                                                                                                                                                                                                                                                                                                                                                                                                                                                                                                                                                                                                                                                                                                                                                       | specifications.                                                                                                                                                                                                                                                                                                                                                                        |                                                                                                                                                                                                                                              | MATERIAL                 | GRADE 8                                           | 1.633  |