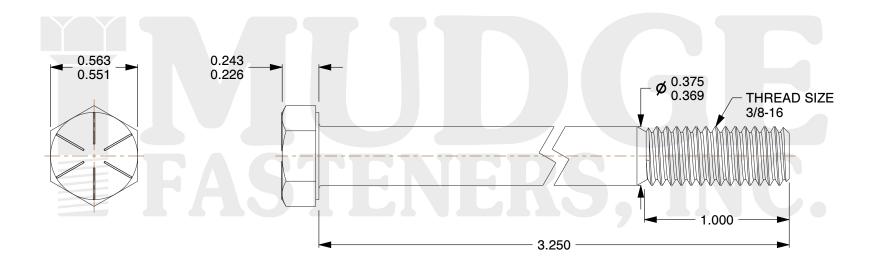

## Notes:

1. HEAD STYLE: HEX HEAD
2. SCREW TYPE: CAP SCREW
3. STANDARD: ANSI B18.2.1

4. MATERIAL: GRADE 8

5. FINISH: PLAIN

@www.mudgefasteners.com

This file and any associated information and specifications are provided for reference and evaluation purposes only and are subject to change without notice. Mudge Fasteners makes no representations, warranties, or guarantees as to the appropriateness, accuracy, completeness, or suitability for any purpose of the file, information, or specification. You are solely responsible for the use of the file, information, and specifications.

|                          |                                    | UNIT   |
|--------------------------|------------------------------------|--------|
| COMPONENT<br>DESCRIPTION | 3/8-16X3-1/4 HEX CAP GR.8<br>PLAIN | INCH   |
|                          |                                    | SHEET  |
|                          |                                    | 1 of 1 |
| PART NUMBER              | 221037C0325PN                      | SCALE  |
| MATERIAL                 | GRADE 8                            | 1.633  |