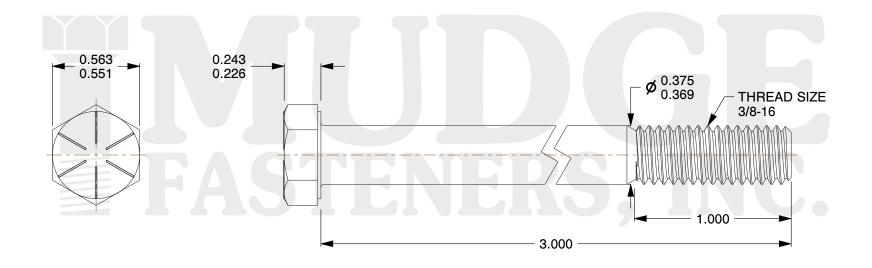

## Notes:

HEAD STYLE: HEX HEAD
SCREW TYPE: CAP SCREW
STANDARD: ANSI B18.2.1

4. MATERIAL: GRADE 85. FINISH: ZINC YELLOW

@www.mudgefasteners.com

This file and any associated information and specifications are provided for reference and evaluation purposes only and are subject to change without notice. Mudge Fasteners makes no representations, warranties, or guarantees as to the appropriateness, accuracy, completeness, or suitability for any purpose of the file, information, or specification. You are solely responsible for the use of the file, information, and specifications.

|                          |                                      | UNIT   |
|--------------------------|--------------------------------------|--------|
| COMPONENT<br>DESCRIPTION | 3/8-16X3 HEX CAP GR.8<br>ZINC YELLOW | INCH   |
|                          |                                      | SHEET  |
|                          |                                      | 1 of 1 |
| PART NUMBER              | 221037C0300Z2                        | SCALE  |
| MATERIAL                 | GRADE 8                              | 1.633  |