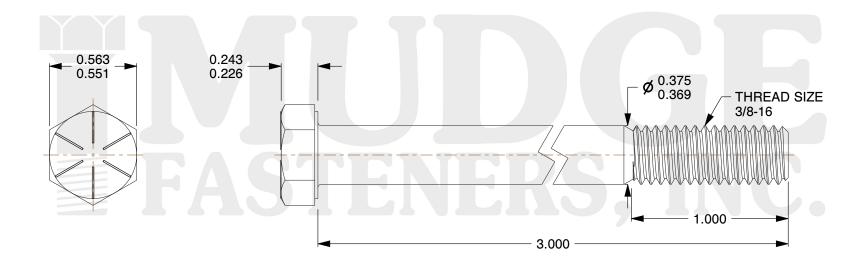

## Notes:

1. HEAD STYLE: HEX HEAD
2. SCREW TYPE: CAP SCREW
3. STANDARD: ANSI B18.2.1

4. MATERIAL: GRADE 8

5. FINISH: TRIVALENT BLACK ZINC

@www.mudgefasteners.com

This file and any associated information and specifications are provided for reference and evaluation purposes only and are subject to change without notice. Mudge Fasteners makes no representations, warranties, or guarantees as to the appropriateness, accuracy, completeness, or suitability for any purpose of the file, information, or specification. You are solely responsible for the use of the file, information, and specifications.

|                          |                                               | UNIT   |
|--------------------------|-----------------------------------------------|--------|
| COMPONENT<br>DESCRIPTION | 3/8-16X3 HEX CAP GR.8<br>TRIVALENT BLACK ZINC | INCH   |
|                          |                                               | SHEET  |
|                          |                                               | 1 of 1 |
| PART NUMBER              | 221037C0300TZ4                                | SCALE  |
| MATERIAL                 | GRADE 8                                       | 1.633  |