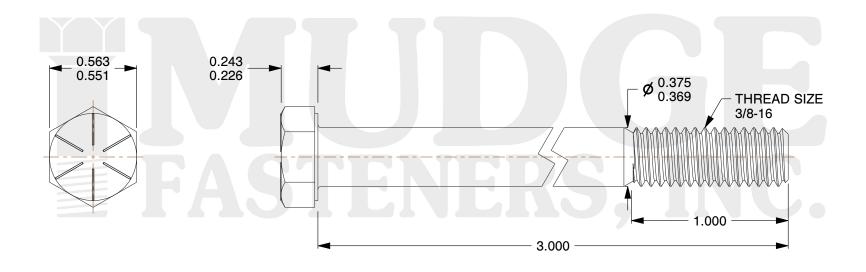

## Notes:

1. HEAD STYLE: HEX HEAD
2. SCREW TYPE: CAP SCREW
3. STANDARD: ANSI B18.2.1

4. MATERIAL: GRADE 8

5. FINISH: PLAIN

| MUDGE FASTENERS, INC. |
|-----------------------|
|-----------------------|

@www.mudgefasteners.com

|                          |                                | UNIT   |
|--------------------------|--------------------------------|--------|
| COMPONENT<br>DESCRIPTION | 3/8-16X3 HEX CAP GR.8<br>PLAIN | INCH   |
|                          |                                | SHEET  |
|                          |                                | 1 of 1 |
| PART NUMBER              | 221037C0300PN                  | SCALE  |
| MATERIAL                 | GRADE 8                        | 1.633  |