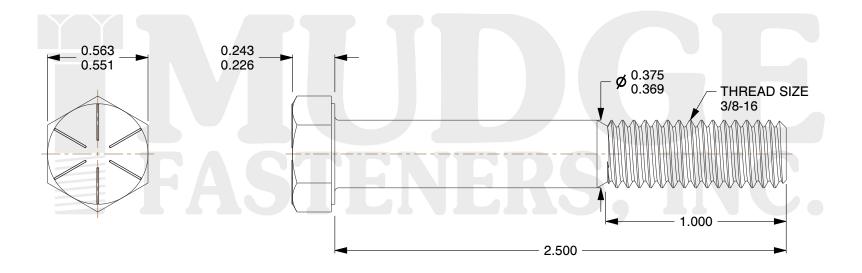

## Notes:

HEAD STYLE: HEX HEAD
SCREW TYPE: CAP SCREW
STANDARD: ANSI B18.2.1
MATERIAL: GRADE 8

5. FINISH: ZINC YELLOW

@www.mudgefasteners.com

This file and any associated information and specifications are provided for reference and evaluation purposes only and are subject to change without notice. Mudge Fasteners makes no representations, warranties, or guarantees as to the appropriateness, accuracy, completeness, or suitability for any purpose of the file, information, or specification. You are solely responsible for the use of the file, information, and specifications.

|                          |                                          | UNIT   |
|--------------------------|------------------------------------------|--------|
| COMPONENT<br>DESCRIPTION | 3/8-16X2-1/2 HEX CAP GR.8<br>ZINC YELLOW | INCH   |
|                          |                                          | SHEET  |
|                          |                                          | 1 of 1 |
| PART NUMBER              | 221037C0250Z2                            | SCALE  |
| MATERIAL                 | GRADE 8                                  | 1.881  |