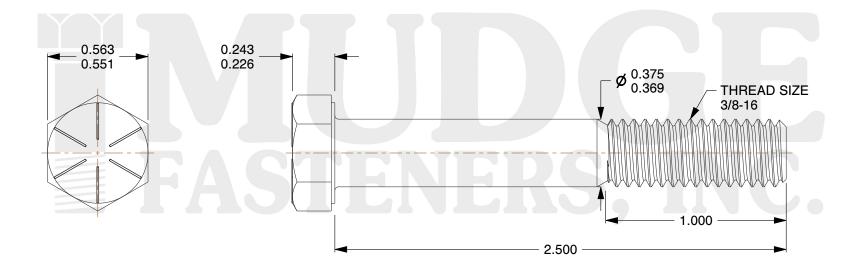

## Notes:

1. HEAD STYLE: HEX HEAD
2. SCREW TYPE: CAP SCREW
3. STANDARD: ANSI B18.2.1

4. MATERIAL: GRADE 8

5. FINISH: TRIVALENT BLACK ZINC

@ www.mudgefasteners.com

This file and any associated information and specifications are provided for reference and evaluation purposes only and are subject to change without notice. Mudge Fasteners makes no representations, warranties, or guarantees as to the appropriateness, accuracy, completeness, or suitability for any purpose of the file, information, or specification. You are solely responsible for the use of the file, information, and specifications.

| COMPONENT<br>DESCRIPTION | 3/8-16X2-1/2 HEX CAP GR.8<br>TRIVALENT BLACK ZINC | UNIT   |
|--------------------------|---------------------------------------------------|--------|
|                          |                                                   | INCH   |
|                          |                                                   | SHEET  |
|                          |                                                   | 1 of 1 |
| PART NUMBER              | 221037C0250TZ4                                    | SCALE  |
| MATERIAL                 | GRADE 8                                           | 1.881  |