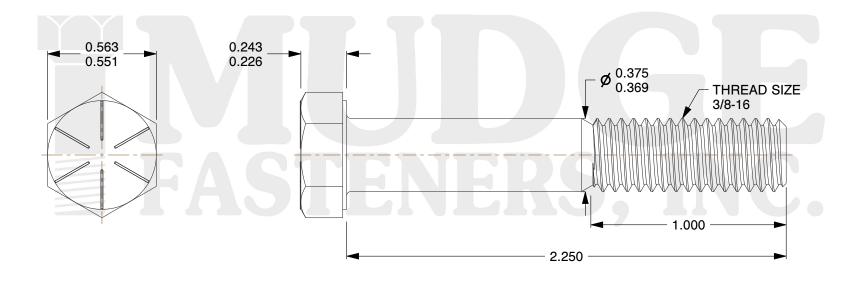

## Notes:

HEAD STYLE: HEX HEAD
 SCREW TYPE: CAP SCREW
 STANDARD: ANSI B18.2.1

4. MATERIAL: GRADE 8
5. FINISH: ZINC YELLOW

subject to change without notice. Mudge Fasteners makes no representations, warranties, or guarantees as to the appropriateness, accuracy, completeness, or suitability for any purpose of the file, information, or specification. You are solely responsible for the use of the file, information, and specifications.

| COMPONENT<br>DESCRIPTION | 3/8-16X2-1/4 HEX CAP GR.8<br>ZINC YELLOW | UNIT   |
|--------------------------|------------------------------------------|--------|
|                          |                                          | INCH   |
|                          |                                          | SHEET  |
|                          |                                          | 1 of 1 |
| PART NUMBER              | 221037C0225Z2                            | SCALE  |
| MATERIAL                 | GRADE 8                                  | 2.035  |