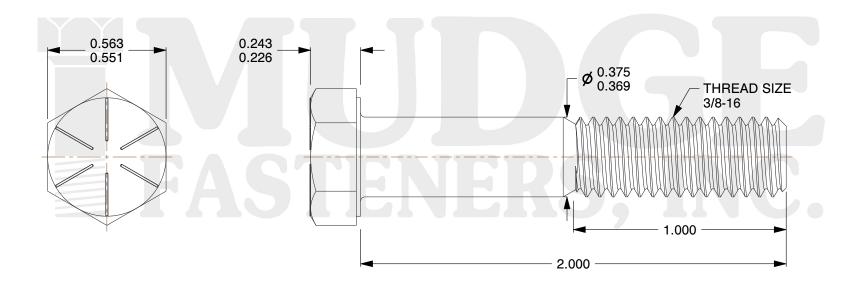

## Notes:

HEAD STYLE: HEX HEAD
 SCREW TYPE: CAP SCREW
 STANDARD: ANSI B18.2.1

4. MATERIAL: GRADE 8
5. FINISH: ZINC YELLOW

@www.mudgefasteners.com

This file and any associated information and specifications are provided for reference and evaluation purposes only and are subject to change without notice. Mudge Fasteners makes no representations, warranties, or guarantees as to the appropriateness, accuracy, completeness, or suitability for any purpose of the file, information, or specification. You are solely responsible for the use of the file, information, and specifications.

|                          |                                      | UNIT   |
|--------------------------|--------------------------------------|--------|
| COMPONENT<br>DESCRIPTION | 3/8-16X2 HEX CAP GR.8<br>ZINC YELLOW | INCH   |
|                          |                                      | SHEET  |
|                          |                                      | 1 of 1 |
| PART NUMBER              | 221037C0200Z2                        | SCALE  |
| MATERIAL                 | GRADE 8                              | 2.217  |