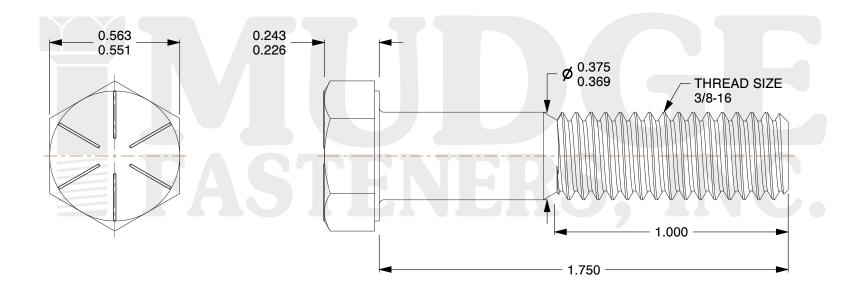

## Notes:

HEAD STYLE: HEX HEAD
 SCREW TYPE: CAP SCREW
 STANDARD: ANSI B18.2.1

4. MATERIAL: GRADE 8
5. FINISH: ZINC YELLOW

g www.mudgefasteners.com

This file and any associated information and specifications are provided for reference and evaluation purposes only and are subject to change without notice. Mudge Fasteners makes no representations, warranties, or guarantees as to the appropriateness, accuracy, completeness, or suitability for any purpose of the file, information, or specification. You are solely responsible for the use of the file, information, and specifications.

|                          |                                          | UNIT   |
|--------------------------|------------------------------------------|--------|
| COMPONENT<br>DESCRIPTION | 3/8-16X1-3/4 HEX CAP GR.8<br>ZINC YELLOW | INCH   |
|                          |                                          | SHEET  |
|                          |                                          | 1 of 1 |
| PART NUMBER              | 221037C0175Z2                            | SCALE  |
| MATERIAL                 | GRADE 8                                  | 2.434  |