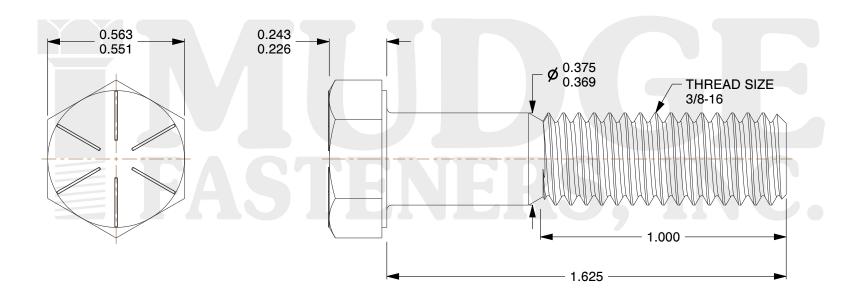

## Notes:

HEAD STYLE: HEX HEAD
SCREW TYPE: CAP SCREW
STANDARD: ANSI B18.2.1
MATERIAL: GRADE 8

5. FINISH: ZINC YELLOW

@www.mudgefasteners.com

This file and any associated information and specifications are provided for reference and evaluation purposes only and are subject to change without notice. Mudge Fasteners makes no representations, warranties, or guarantees as to the appropriateness, accuracy, completeness, or suitability for any purpose of the file, information, or specification. You are solely responsible for the use of the file, information, and specifications.

|                          |                                          | UNIT   |
|--------------------------|------------------------------------------|--------|
| COMPONENT<br>DESCRIPTION | 3/8-16X1-5/8 HEX CAP GR.8<br>ZINC YELLOW | INCH   |
|                          |                                          | SHEET  |
|                          |                                          | 1 of 1 |
| PART NUMBER              | 221037C0162Z2                            | SCALE  |
| MATERIAL                 | GRADE 8                                  | 2.560  |