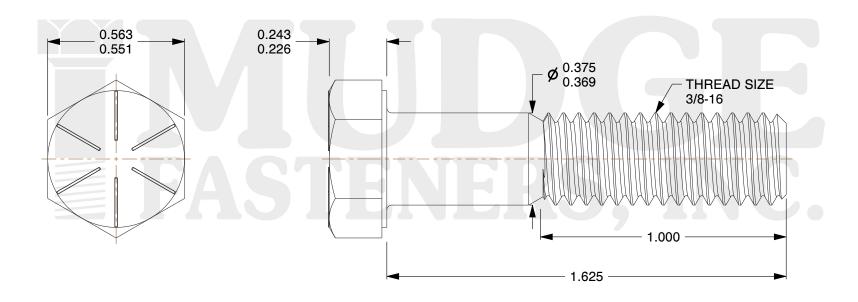

## Notes:

1. HEAD STYLE: HEX HEAD
2. SCREW TYPE: CAP SCREW
3. STANDARD: ANSI B18.2.1

4. MATERIAL: GRADE 8

5. FINISH: PLAIN

@ www.mudgefasteners.com

This file and any associated information and specifications are provided for reference and evaluation purposes only and are subject to change without notice. Mudge Fasteners makes no representations, warranties, or guarantees as to the appropriateness, accuracy, completeness, or suitability for any purpose of the file, information, or specification. You are solely responsible for the use of the file, information, and specifications.

|                          |                                    | UNIT   |
|--------------------------|------------------------------------|--------|
| COMPONENT<br>DESCRIPTION | 3/8-16X1-5/8 HEX CAP GR.8<br>PLAIN | INCH   |
|                          |                                    | SHEET  |
|                          |                                    | 1 of 1 |
| PART NUMBER              | 221037C0162PN                      | SCALE  |
| MATERIAL                 | GRADE 8                            | 2.560  |