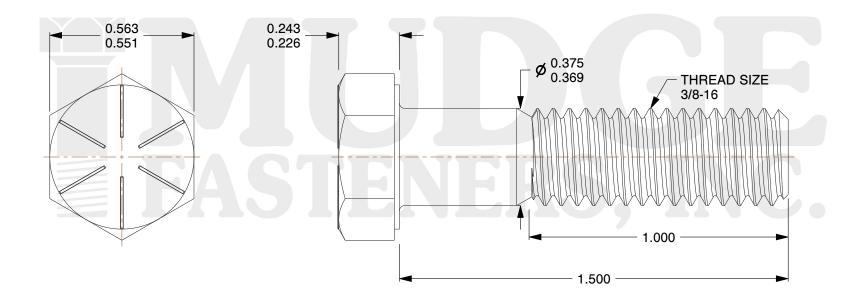

## Notes:

1. HEAD STYLE: HEX HEAD
2. SCREW TYPE: CAP SCREW
3. STANDARD: ANSI B18.2.1

4. MATERIAL: GRADE 8

5. FINISH: ZINC

@www.mudgefasteners.com

This file and any associated information and specifications are provided for reference and evaluation purposes only and are subject to change without notice. Mudge Fasteners makes no representations, warranties, or guarantees as to the appropriateness, accuracy, completeness, or suitability for any purpose of the file, information, or specification. You are solely responsible for the use of the file, information, and specifications.

| COMPONENT<br>DESCRIPTION | 3/8-16X1-1/2 HEX CAP GR.8<br>Z4 W/SUPERSEAL | UNIT   |
|--------------------------|---------------------------------------------|--------|
|                          |                                             | INCH   |
|                          |                                             | SHEET  |
|                          |                                             | 1 of 1 |
| PART NUMBER              | 221037C0150Z4SS                             | SCALE  |
| MATERIAL                 | GRADE 8                                     | 2.699  |