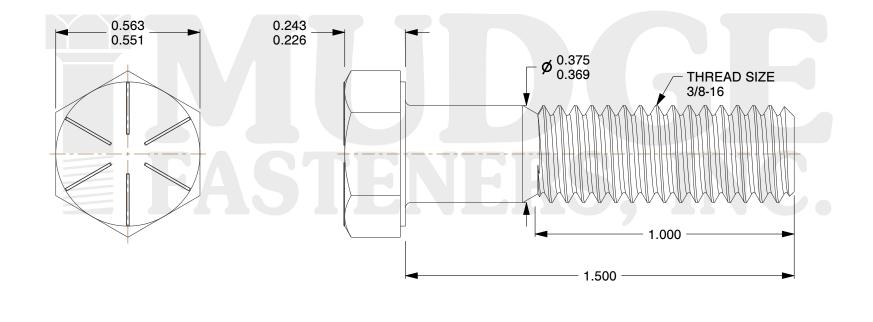

1. HEAD STYLE: HEX HEAD

2. SCREW TYPE: CAP SCREW

- 3. STANDARD: ANSI B18.2.1
- 4. MATERIAL: GRADE 8
- 5. FINISH: ZINC YELLOW

| FASTENERS, INC.          | solely responsible for the use of the file, information, and | This drawing is the property of<br>Mudge Fasteners. It contains<br>confidential proprietary<br>information that is Mudge<br>Fasteners property. Do not<br>disclose to or duplicate for<br>others except as authorized by<br>Mudge Fasteners. | COMPONENT<br>DESCRIPTION | 3/8-16X1-1/2 HEX CAP GR.8<br>ZINC YELLOW | UNIT<br>INCH<br>SHEET |
|--------------------------|--------------------------------------------------------------|----------------------------------------------------------------------------------------------------------------------------------------------------------------------------------------------------------------------------------------------|--------------------------|------------------------------------------|-----------------------|
|                          |                                                              |                                                                                                                                                                                                                                              |                          |                                          | 1 of 1                |
|                          |                                                              |                                                                                                                                                                                                                                              | PART NUMBER              | 221037C0150Z2                            | SCALE                 |
| & www.mudgefasteners.com |                                                              |                                                                                                                                                                                                                                              | MATERIAL                 | GRADE 8                                  | 2.699                 |