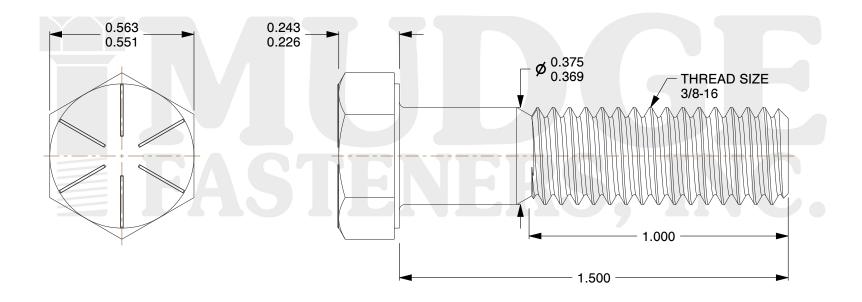

## Notes:

1. HEAD STYLE: HEX HEAD 2. SCREW TYPE: CAP SCREW 3. STANDARD: ANSI B18.2.1

4. MATERIAL: GRADE 8

5. FINISH: TRIVALENT BLACK ZINC

@ www.mudgefasteners.com

This file and any associated information and specifications are provided for reference and evaluation purposes only and are subject to change without notice. Mudge Fasteners makes no representations, warranties, or guarantees as to the appropriateness, accuracy, completeness, or suitability for any purpose of the file, information, or specification. You are solely responsible for the use of the file, information, and specifications.

| COMPONENT<br>DESCRIPTION | 3/8-16X1-1/2 HEX CAP GR.8<br>TRIVALENT BLACK ZINC | UNIT   |
|--------------------------|---------------------------------------------------|--------|
|                          |                                                   | INCH   |
|                          |                                                   | SHEET  |
|                          |                                                   | 1 of 1 |
| PART NUMBER              | 221037C0150TZ4                                    | SCALE  |
| MATERIAL                 | GRADE 8                                           | 2.699  |