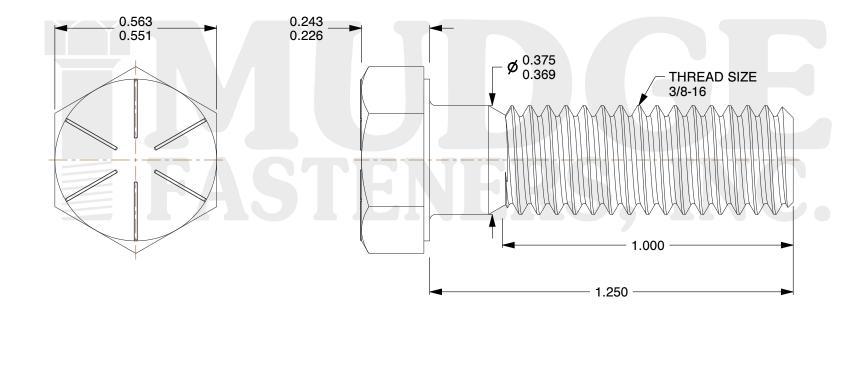

## Notes :

- 1. HEAD STYLE: HEX HEAD
- 2. SCREW TYPE: CAP SCREW
- 3. STANDARD: ANSI B18.2.1
- 4. MATERIAL: GRADE 8
- 5. FINISH: W/NYLON PATCH ZINC YELLOW

| FASTENERS, INC.          | NERS, INC. appropriateness, accuracy, completeness, or suitability for any purpose of the file, information, or specification. You are solely responsible for the use of the file, information, and | This drawing is the property of<br>Mudge Fasteners. It contains<br>confidential proprietary<br>information that is Mudge<br>Fasteners property. Do not<br>disclose to or duplicate for<br>others except as authorized by<br>Mudge Fasteners. | COMPONENT<br>DESCRIPTION | 3/8-16X1-1/4 HEX CAP GR.8<br>ZINC YELLOW W/NYLON PATCH | UNIT<br>INCH    |
|--------------------------|-----------------------------------------------------------------------------------------------------------------------------------------------------------------------------------------------------|----------------------------------------------------------------------------------------------------------------------------------------------------------------------------------------------------------------------------------------------|--------------------------|--------------------------------------------------------|-----------------|
|                          |                                                                                                                                                                                                     |                                                                                                                                                                                                                                              |                          |                                                        | SHEET<br>1 of 1 |
|                          |                                                                                                                                                                                                     |                                                                                                                                                                                                                                              | PART NUMBER              | 221037C0125Z2P                                         | SCALE           |
| 8 www.mudgefasteners.com |                                                                                                                                                                                                     |                                                                                                                                                                                                                                              | MATERIAL                 | GRADE 8                                                | 3.029           |