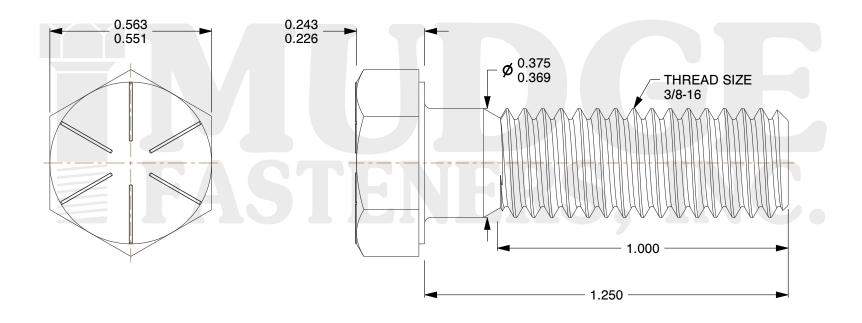

## Notes:

HEAD STYLE: HEX HEAD
SCREW TYPE: CAP SCREW
STANDARD: ANSI B18.2.1
MATERIAL: GRADE 8

5. FINISH: ZINC YELLOW

@www.mudgefasteners.com

This file and any associated information and specifications are provided for reference and evaluation purposes only and are subject to change without notice. Mudge Fasteners makes no representations, warranties, or guarantees as to the appropriateness, accuracy, completeness, or suitability for any purpose of the file, information, or specification. You are solely responsible for the use of the file, information, and specifications.

|                          |                                          | UNIT   |
|--------------------------|------------------------------------------|--------|
| COMPONENT<br>DESCRIPTION | 3/8-16X1-1/4 HEX CAP GR.8<br>ZINC YELLOW | INCH   |
|                          |                                          | SHEET  |
|                          |                                          | 1 of 1 |
| PART NUMBER              | 221037C0125Z2                            | SCALE  |
| MATERIAL                 | GRADE 8                                  | 3.029  |