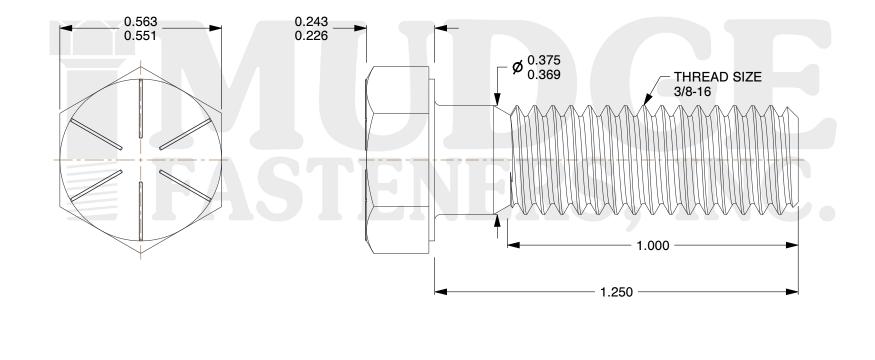

## Notes :

1. HEAD STYLE: HEX HEAD

2. SCREW TYPE: CAP SCREW

3. STANDARD: ANSI B18.2.1

- 4. MATERIAL: GRADE 8
- 5. FINISH: TRIVALENT BLACK ZINC

| MUDGE | appropriateness, accuracy, completeness, or suitability for any purpose of the file, information, or specification. You are solely responsible for the use of the file, information, and Fasteners property. Do not disclose to or duplicate for others except as authorized by | Mudge Fasteners. It contains<br>confidential proprietary<br>information that is Mudge |          | 3/8-16X1-1/4 HEX CAP GR.8<br>TRIVALENT BLACK ZINC | UNIT<br>INCH<br>SHEET |
|-------|---------------------------------------------------------------------------------------------------------------------------------------------------------------------------------------------------------------------------------------------------------------------------------|---------------------------------------------------------------------------------------|----------|---------------------------------------------------|-----------------------|
| ,     |                                                                                                                                                                                                                                                                                 | 221037C0125TZ4                                                                        | SCALE    |                                                   |                       |
|       |                                                                                                                                                                                                                                                                                 | Mudge Fasteners.                                                                      | MATERIAL | GRADE 8                                           | 3.029                 |