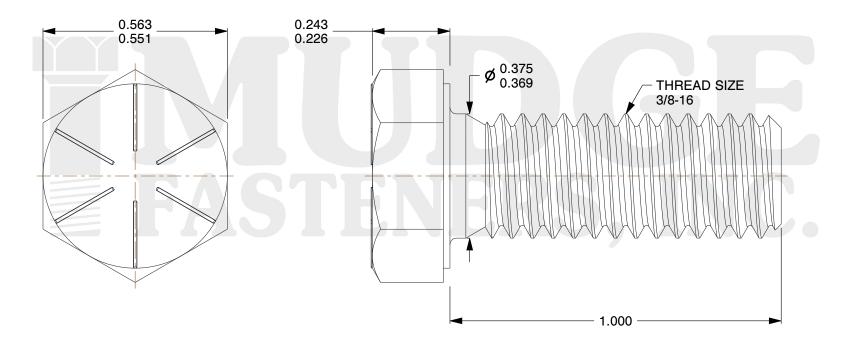

## Notes:

1. HEAD STYLE: HEX HEAD 2. SCREW TYPE: CAP SCREW 3. STANDARD: ANSI B18.2.1

4. MATERIAL: GRADE 8

5. FINISH: ZINC YELLOW SUPER SEAL

@ www.mudgefasteners.com

This file and any associated information and specifications are provided for reference and evaluation purposes only and are subject to change without notice. Mudge Fasteners makes no representations, warranties, or guarantees as to the appropriateness, accuracy, completeness, or suitability for any purpose of the file, information, or specification. You are solely responsible for the use of the file, information, and specifications.

|                          |                                                 | UNIT   |
|--------------------------|-------------------------------------------------|--------|
| COMPONENT<br>DESCRIPTION | 3/8-16X1 HEX CAP GR.8<br>ZINC YELLOW SUPER SEAL | INCH   |
|                          |                                                 | SHEET  |
|                          |                                                 | 1 of 1 |
| PART NUMBER              | 221037C0100Z2SS                                 | SCALE  |
| MATERIAL                 | GRADE 8                                         | 3.450  |