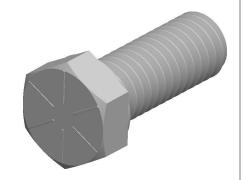

## Notes:

1. HEAD STYLE: HEX HEAD
2. SCREW TYPE: CAP SCREW
3. STANDARD: ANSI B18.2.1

4. MATERIAL: GRADE 8

5. FINISH: TRIVALENT BLACK ZINC

@www.mudgefasteners.com

This file and any associated information and specifications are provided for reference and evaluation purposes only and are subject to change without notice. Mudge Fasteners makes no representations, warranties, or guarantees as to the appropriateness, accuracy, completeness, or suitability for any purpose of the file, information, or specification. You are solely responsible for the use of the file, information, and specifications.

| COMPONENT<br>DESCRIPTION | 3/8-16X1 HEX CAP GR.8<br>TRIVALENT BLACK ZINC | UNIT   |
|--------------------------|-----------------------------------------------|--------|
|                          |                                               | INCH   |
|                          |                                               | SHEET  |
|                          |                                               | 1 of 1 |
| PART NUMBER              | 221037C0100TZ4                                | SCALE  |
| MATERIAL                 | GRADE 8                                       | 3.450  |