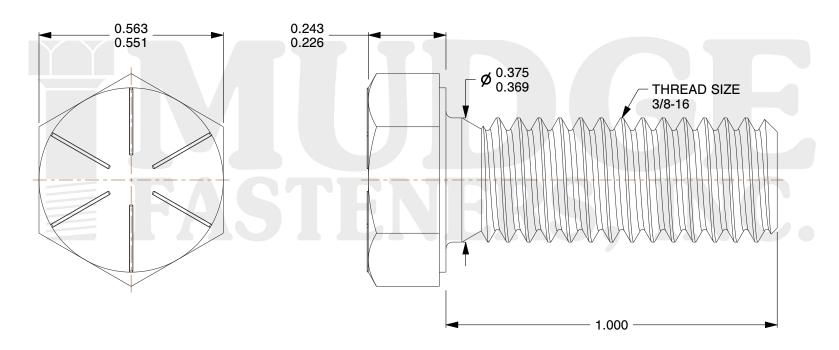

## Notes:

1. HEAD STYLE: HEX HEAD
2. SCREW TYPE: CAP SCREW
3. STANDARD: ANSI B18.2.1

4. MATERIAL: GRADE 8

5. FINISH: TRIVALENT BLACK ZINC

@www.mudgefasteners.com

This file and any associated information and specifications are provided for reference and evaluation purposes only and are subject to change without notice. Mudge Fasteners makes no representations, warranties, or guarantees as to the appropriateness, accuracy, completeness, or suitability for any purpose of the file, information, or specification. You are solely responsible for the use of the file, information, and specifications.

| COMPONENT<br>DESCRIPTION | 3/8-16X1 HEX CAP GR.8<br>TRIVALENT BLACK ZINC | UNIT   |
|--------------------------|-----------------------------------------------|--------|
|                          |                                               | INCH   |
|                          |                                               | SHEET  |
|                          |                                               | 1 of 1 |
| PART NUMBER              | 221037C0100TZ4                                | SCALE  |
| MATERIAL                 | GRADE 8                                       | 3.450  |