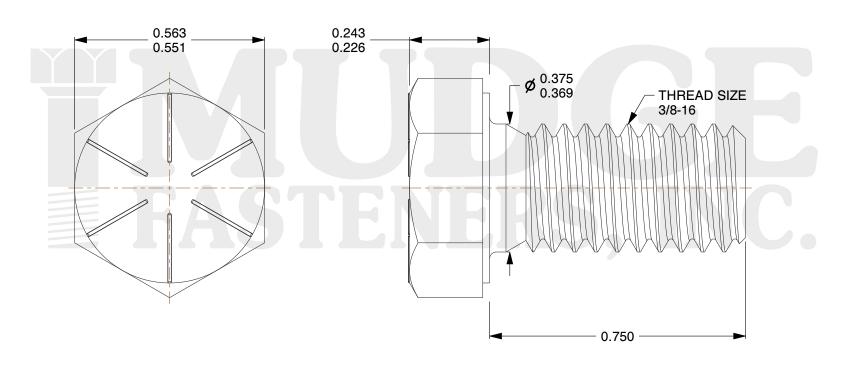

## Notes:

HEAD STYLE: HEX HEAD
SCREW TYPE: CAP SCREW
STANDARD: ANSI B18.2.1
MATERIAL: GRADE 8

5. FINISH: ZINC YELLOW

This file and any associated information and specifications are provided for reference and evaluation purposes only and are subject to change without notice. Mudge Fasteners makes no representations, warranties, or guarantees as to the appropriateness, accuracy, completeness, or suitability for any purpose of the file, information, or specification. You are solely responsible for the use of the file, information, and specifications.

|                          |                                        | UNIT   |
|--------------------------|----------------------------------------|--------|
| COMPONENT<br>DESCRIPTION | 3/8-16X3/4 HEX CAP GR.8<br>ZINC YELLOW | INCH   |
|                          |                                        | SHEET  |
|                          |                                        | 1 of 1 |
| PART NUMBER              | 221037C0075Z2                          | SCALE  |
| MATERIAL                 | GRADE 8                                | 3.556  |