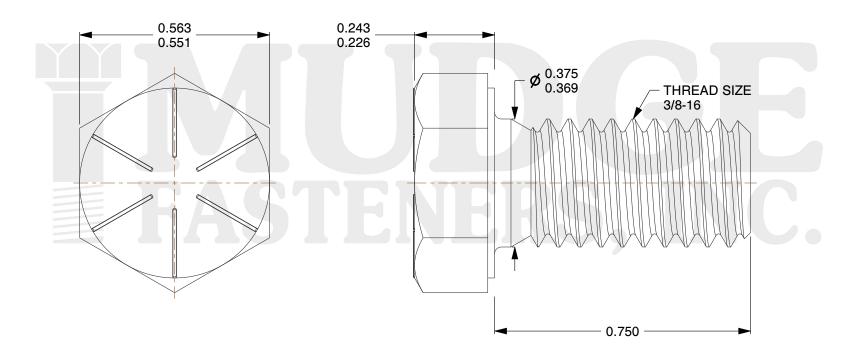

## Notes:

1. HEAD STYLE: HEX HEAD
2. SCREW TYPE: CAP SCREW
3. STANDARD: ANSI B18.2.1

4. MATERIAL: GRADE 8

5. FINISH: TRIVALENT BLACK ZINC

@www.mudgefasteners.com

This file and any associated information and specifications are provided for reference and evaluation purposes only and are subject to change without notice. Mudge Fasteners makes no representations, warranties, or guarantees as to the appropriateness, accuracy, completeness, or suitability for any purpose of the file, information, or specification. You are solely responsible for the use of the file, information, and specifications.

| COMPONENT<br>DESCRIPTION | 3/8-16X3/4 HEX CAP GR.8<br>TRIVALENT BLACK ZINC | UNIT   |
|--------------------------|-------------------------------------------------|--------|
|                          |                                                 | INCH   |
|                          |                                                 | SHEET  |
|                          |                                                 | 1 of 1 |
| PART NUMBER              | 221037C0075TZ4                                  | SCALE  |
| MATERIAL                 | GRADE 8                                         | 3.556  |