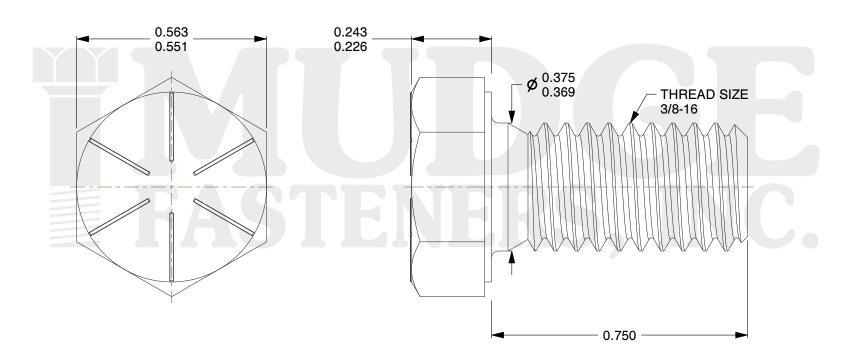

## Notes:

1. HEAD STYLE: HEX HEAD
2. SCREW TYPE: CAP SCREW
3. STANDARD: ANSI B18.2.1

4. MATERIAL: GRADE 8

5. FINISH: PLAIN

8 www.mudgefasteners.com

This file and any associated information and specifications are provided for reference and evaluation purposes only and are subject to change without notice. Mudge Fasteners makes no representations, warranties, or guarantees as to the appropriateness, accuracy, completeness, or suitability for any purpose of the file, information, or specification. You are solely responsible for the use of the file, information, and specifications.

|                          |                                  | UNIT   |
|--------------------------|----------------------------------|--------|
| COMPONENT<br>DESCRIPTION | 3/8-16X3/4 HEX CAP GR.8<br>PLAIN | INCH   |
|                          |                                  | SHEET  |
|                          |                                  | 1 of 1 |
| PART NUMBER              | 221037C0075PN                    | SCALE  |
| MATERIAL                 | GRADE 8                          | 3.556  |