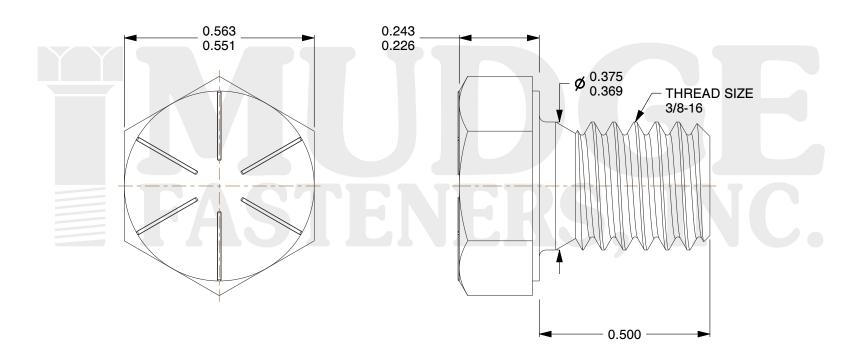

## Notes:

HEAD STYLE: HEX HEAD
SCREW TYPE: CAP SCREW
STANDARD: ANSI B18.2.1
MATERIAL: GRADE 8

5. FINISH: ZINC YELLOW

@www.mudgefasteners.com

This file and any associated information and specifications are provided for reference and evaluation purposes only and are subject to change without notice. Mudge Fasteners makes no representations, warranties, or guarantees as to the appropriateness, accuracy, completeness, or suitability for any purpose of the file, information, or specification. You are solely responsible for the use of the file, information, and specifications.

|                          |                                        | UNIT   |
|--------------------------|----------------------------------------|--------|
| COMPONENT<br>DESCRIPTION | 3/8-16X1/2 HEX CAP GR.8<br>ZINC YELLOW | INCH   |
|                          |                                        | SHEET  |
|                          |                                        | 1 of 1 |
| PART NUMBER              | 221037C0050Z2                          | SCALE  |
| MATERIAL                 | GRADE 8                                | 3.556  |