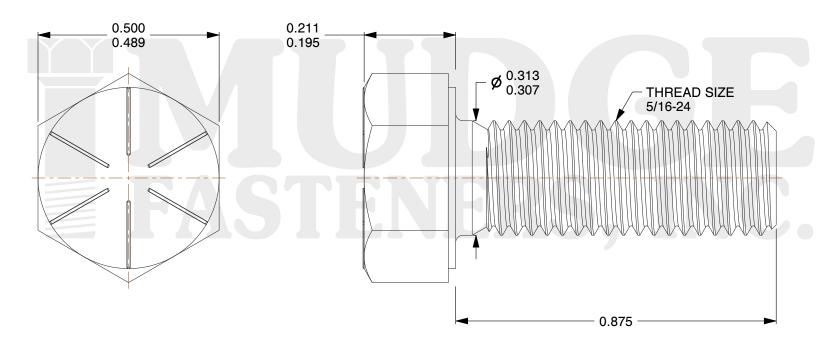

## Notes:

HEAD STYLE: HEX HEAD
SCREW TYPE: CAP SCREW
STANDARD: ANSI B18.2.1
MATERIAL: GRADE 8

5. FINISH: ZINC YELLOW

@www.mudgefasteners.com

This file and any associated information and specifications are provided for reference and evaluation purposes only and are subject to change without notice. Mudge Fasteners makes no representations, warranties, or guarantees as to the appropriateness, accuracy, completeness, or suitability for any purpose of the file, information, or specification. You are solely responsible for the use of the file, information, and specifications.

|                          |                                         | UNIT   |
|--------------------------|-----------------------------------------|--------|
| COMPONENT<br>DESCRIPTION | 5/16-24X7/8 HEX CAP GR.8<br>ZINC YELLOW | INCH   |
|                          |                                         | SHEET  |
|                          |                                         | 1 of 1 |
| PART NUMBER              | 221031F087Z2                            | SCALE  |
| MATERIAL                 | GRADE 8                                 | 3.815  |