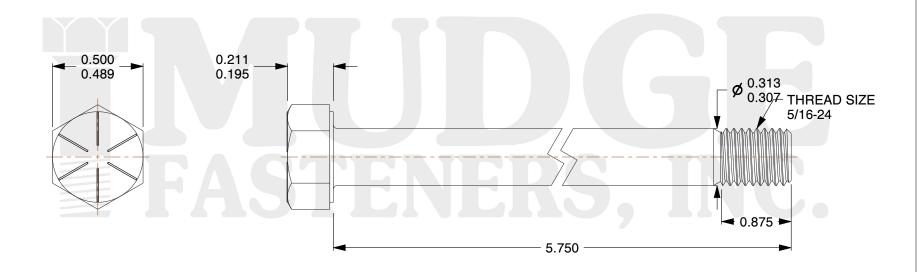

## Notes:

1. HEAD STYLE: HEX HEAD
2. SCREW TYPE: CAP SCREW
3. STANDARD: ANSI B18.2.1

4. MATERIAL: GRADE 8
5. FINISH: ZINC YELLOW

This file and any associated information and specifications are provided for reference and evaluation purposes only and are subject to change without notice. Mudge Fasteners makes no representations, warranties, or guarantees as to the appropriateness, accuracy, completeness, or suitability for any purpose of the file, information, or specification. You are solely responsible for the use of the file, information, and specifications.

|                          |                                           | UNIT   |
|--------------------------|-------------------------------------------|--------|
| COMPONENT<br>DESCRIPTION | 5/16-24X5-3/4 HEX CAP GR.8<br>ZINC YELLOW | INCH   |
|                          |                                           | SHEET  |
|                          |                                           | 1 of 1 |
| PART NUMBER              | 221031F0575Z2                             | SCALE  |
| MATERIAL                 | GRADE 8                                   | 1.908  |