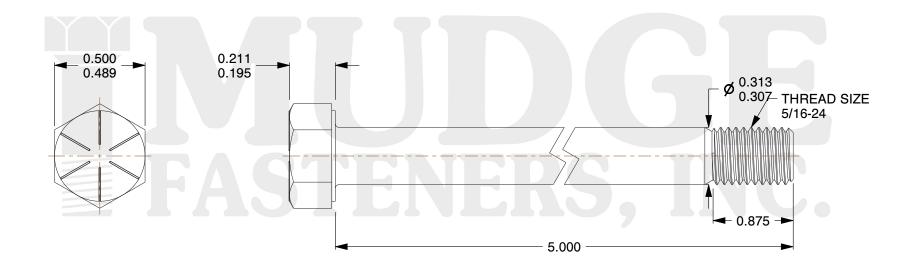

## Notes:

1. HEAD STYLE: HEX HEAD
2. SCREW TYPE: CAP SCREW
3. STANDARD: ANSI B18.2.1

4. MATERIAL: GRADE 85. FINISH: ZINC YELLOW

@www.mudgefasteners.com

This file and any associated information and specifications are provided for reference and evaluation purposes only and are subject to change without notice. Mudge Fasteners makes no representations, warranties, or guarantees as to the appropriateness, accuracy, completeness, or suitability for any purpose of the file, information, or specification. You are solely responsible for the use of the file, information, and specifications.

|                          |                                       | UNIT   |
|--------------------------|---------------------------------------|--------|
| COMPONENT<br>DESCRIPTION | 5/16-24X5 HEX CAP GR.8<br>ZINC YELLOW | INCH   |
|                          |                                       | SHEET  |
|                          |                                       | 1 of 1 |
| PART NUMBER              | 221031F0500Z2                         | SCALE  |
| MATERIAL                 | GRADE 8                               | 1.908  |