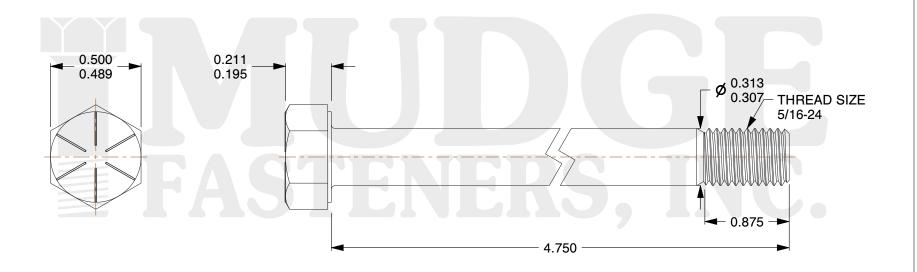

## Notes:

HEAD STYLE: HEX HEAD
SCREW TYPE: CAP SCREW
STANDARD: ANSI B18.2.1

4. MATERIAL: GRADE 85. FINISH: ZINC YELLOW

purpose solely re

This file and any associated information and specifications are provided for reference and evaluation purposes only and are subject to change without notice. Mudge Fasteners makes no representations, warranties, or guarantees as to the appropriateness, accuracy, completeness, or suitability for any purpose of the file, information, or specification. You are solely responsible for the use of the file, information, and specifications.

|                          |                                           | UNIT   |
|--------------------------|-------------------------------------------|--------|
| COMPONENT<br>DESCRIPTION | 5/16-24X4-3/4 HEX CAP GR.8<br>ZINC YELLOW | INCH   |
|                          |                                           | SHEET  |
|                          |                                           | 1 of 1 |
| PART NUMBER              | 221031F0475Z2                             | SCALE  |
| MATERIAL                 | GRADE 8                                   | 1.908  |