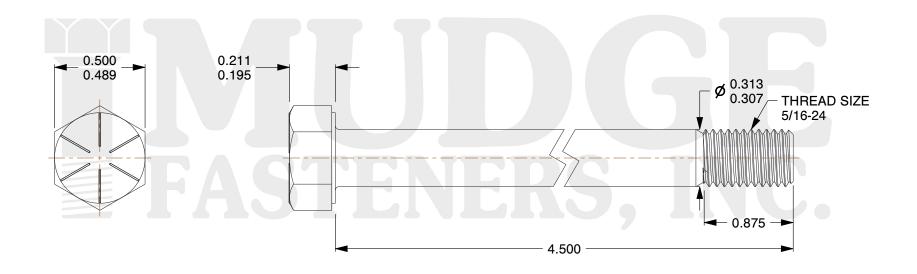

## Notes:

1. HEAD STYLE: HEX HEAD
2. SCREW TYPE: CAP SCREW
3. STANDARD: ANSI B18.2.1

4. MATERIAL: GRADE 8
5. FINISH: ZINC YELLOW

@www.mudgefasteners.com

This file and any associated information and specifications are provided for reference and evaluation purposes only and are subject to change without notice. Mudge Fasteners makes no representations, warranties, or guarantees as to the appropriateness, accuracy, completeness, or suitability for any purpose of the file, information, or specification. You are solely responsible for the use of the file, information, and specifications.

|                          |                                           | UNIT   |
|--------------------------|-------------------------------------------|--------|
| COMPONENT<br>DESCRIPTION | 5/16-24X4-1/2 HEX CAP GR.8<br>ZINC YELLOW | INCH   |
|                          |                                           | SHEET  |
|                          |                                           | 1 of 1 |
| PART NUMBER              | 221031F0450Z2                             | SCALE  |
| MATERIAL                 | GRADE 8                                   | 1.908  |