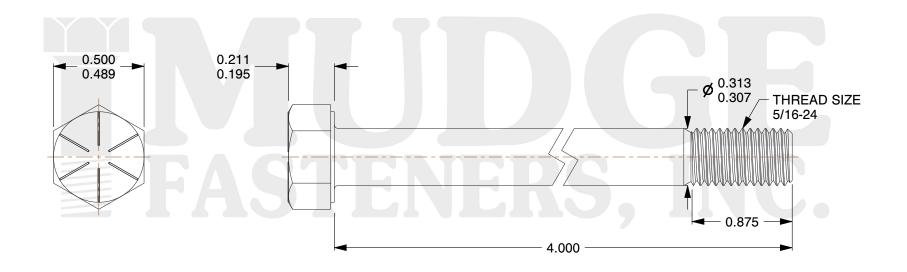

## Notes:

1. HEAD STYLE: HEX HEAD 2. SCREW TYPE: CAP SCREW 3. STANDARD: ANSI B18.2.1

4. MATERIAL: GRADE 85. FINISH: ZINC YELLOW

@ www.mudgefasteners.com

This file and any associated information and specifications are provided for reference and evaluation purposes only and are subject to change without notice. Mudge Fasteners makes no representations, warranties, or guarantees as to the appropriateness, accuracy, completeness, or suitability for any purpose of the file, information, or specification. You are solely responsible for the use of the file, information, and specifications.

|                          |                                       | UNIT   |
|--------------------------|---------------------------------------|--------|
| COMPONENT<br>DESCRIPTION | 5/16-24X4 HEX CAP GR.8<br>ZINC YELLOW | INCH   |
|                          |                                       | SHEET  |
|                          |                                       | 1 of 1 |
| PART NUMBER              | 221031F0400Z2                         | SCALE  |
| MATERIAL                 | GRADE 8                               | 1.908  |