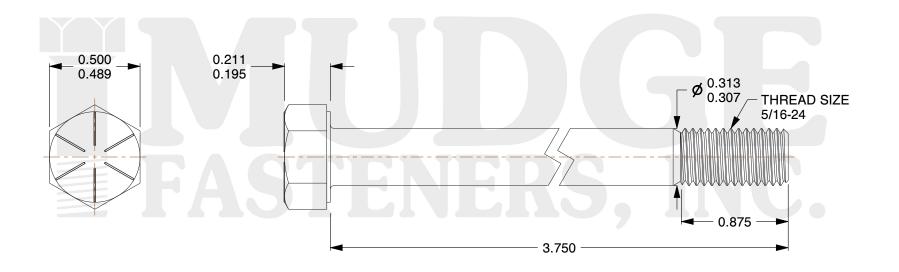

## Notes:

1. HEAD STYLE: HEX HEAD 2. SCREW TYPE: CAP SCREW 3. STANDARD: ANSI B18.2.1

4. MATERIAL: GRADE 85. FINISH: ZINC YELLOW

@www.mudgefasteners.com

This file and any associated information and specifications are provided for reference and evaluation purposes only and are subject to change without notice. Mudge Fasteners makes no representations, warranties, or guarantees as to the appropriateness, accuracy, completeness, or suitability for any purpose of the file, information, or specification. You are solely responsible for the use of the file, information, and specifications.

|                          |                                           | UNIT   |
|--------------------------|-------------------------------------------|--------|
| COMPONENT<br>DESCRIPTION | 5/16-24X3-3/4 HEX CAP GR.8<br>ZINC YELLOW | INCH   |
|                          |                                           | SHEET  |
|                          |                                           | 1 of 1 |
| PART NUMBER              | 221031F0375Z2                             | SCALE  |
| MATERIAL                 | GRADE 8                                   | 1.908  |