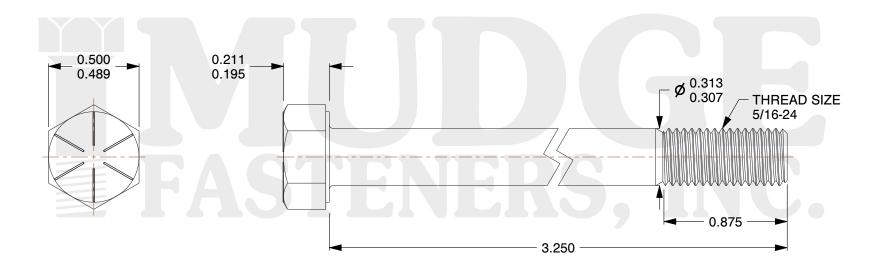

## Notes:

HEAD STYLE: HEX HEAD
SCREW TYPE: CAP SCREW
STANDARD: ANSI B18.2.1
MATERIAL: GRADE 8

5. FINISH: ZINC YELLOW

provided for reference and evaluation purposes only and are subject to change without notice. Mudge Fasteners makes no representations, warranties, or guarantees as to the appropriateness, accuracy, completeness, or suitability for any purpose of the file, information, or specification. You are solely responsible for the use of the file, information, and specifications.

|                          |                                           | UNIT   |
|--------------------------|-------------------------------------------|--------|
| COMPONENT<br>DESCRIPTION | 5/16-24X3-1/4 HEX CAP GR.8<br>ZINC YELLOW | INCH   |
|                          |                                           | SHEET  |
|                          |                                           | 1 of 1 |
| PART NUMBER              | 221031F0325Z2                             | SCALE  |
| MATERIAL                 | GRADE 8                                   | 1.908  |