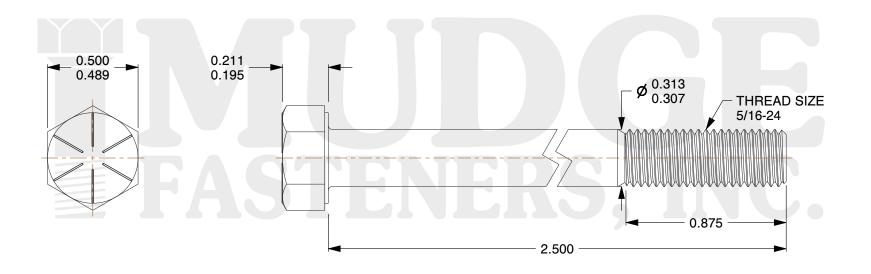

## Notes:

HEAD STYLE: HEX HEAD
SCREW TYPE: CAP SCREW
STANDARD: ANSI B18.2.1
MATERIAL: GRADE 8

5. FINISH: ZINC YELLOW

@www.mudgefasteners.com

This file and any associated information and specifications are provided for reference and evaluation purposes only and are subject to change without notice. Mudge Fasteners makes no representations, warranties, or guarantees as to the appropriateness, accuracy, completeness, or suitability for any purpose of the file, information, or specification. You are solely responsible for the use of the file, information, and specifications.

|                          |                                           | UNIT   |
|--------------------------|-------------------------------------------|--------|
| COMPONENT<br>DESCRIPTION | 5/16-24X2-1/2 HEX CAP GR.8<br>ZINC YELLOW | INCH   |
|                          |                                           | SHEET  |
|                          |                                           | 1 of 1 |
| PART NUMBER              | 221031F0250Z2                             | SCALE  |
| MATERIAL                 | GRADE 8                                   | 1.908  |