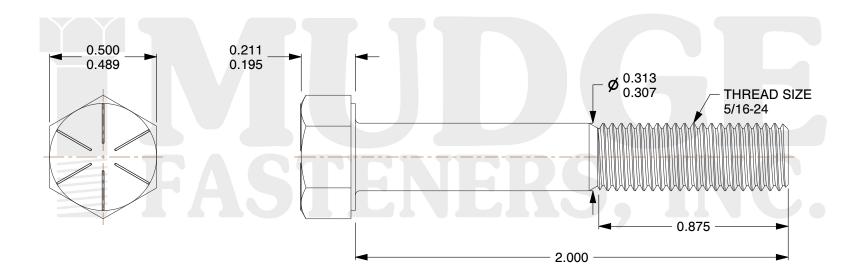

## Notes:

HEAD STYLE: HEX HEAD
 SCREW TYPE: CAP SCREW
 STANDARD: ANSI B18.2.1

4. MATERIAL: GRADE 8
5. FINISH: ZINC YELLOW

@www.mudgefasteners.com

This file and any associated information and specifications are provided for reference and evaluation purposes only and are subject to change without notice. Mudge Fasteners makes no representations, warranties, or guarantees as to the appropriateness, accuracy, completeness, or suitability for any purpose of the file, information, or specification. You are solely responsible for the use of the file, information, and specifications.

|                          |                                       | UNIT   |
|--------------------------|---------------------------------------|--------|
| COMPONENT<br>DESCRIPTION | 5/16-24X2 HEX CAP GR.8<br>ZINC YELLOW | INCH   |
|                          |                                       | SHEET  |
|                          |                                       | 1 of 1 |
| PART NUMBER              | 221031F0200Z2                         | SCALE  |
| MATERIAL                 | GRADE 8                               | 2.255  |