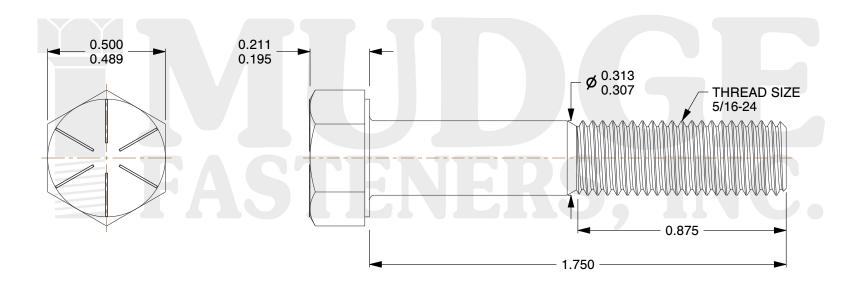

## Notes:

1. HEAD STYLE: HEX HEAD
2. SCREW TYPE: CAP SCREW
3. STANDARD: ANSI B18.2.1

4. MATERIAL: GRADE 8

5. FINISH: ZINC

@ www.mudgefasteners.com

This file and any associated information and specifications are provided for reference and evaluation purposes only and are subject to change without notice. Mudge Fasteners makes no representations, warranties, or guarantees as to the appropriateness, accuracy, completeness, or suitability for any purpose of the file, information, or specification. You are solely responsible for the use of the file, information, and specifications.

|                          |                                    | UNIT   |
|--------------------------|------------------------------------|--------|
| COMPONENT<br>DESCRIPTION | 5/16-24X1-3/4 HEX CAP GR.8<br>ZINC | INCH   |
|                          |                                    | SHEET  |
|                          |                                    | 1 of 1 |
| PART NUMBER              | 221031F0175ZC                      | SCALE  |
| MATERIAL                 | GRADE 8                            | 2.480  |