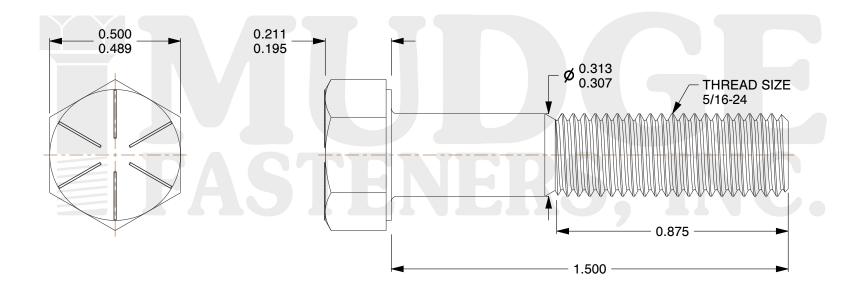

## Notes:

HEAD STYLE: HEX HEAD
SCREW TYPE: CAP SCREW
STANDARD: ANSI B18.2.1
MATERIAL: GRADE 8

5. FINISH: ZINC YELLOW

@www.mudgefasteners.com

This file and any associated information and specifications are provided for reference and evaluation purposes only and are subject to change without notice. Mudge Fasteners makes no representations, warranties, or guarantees as to the appropriateness, accuracy, completeness, or suitability for any purpose of the file, information, or specification. You are solely responsible for the use of the file, information, and specifications.

|                          |                                           | UNIT   |
|--------------------------|-------------------------------------------|--------|
| COMPONENT<br>DESCRIPTION | 5/16-24X1-1/2 HEX CAP GR.8<br>ZINC YELLOW | INCH   |
|                          |                                           | SHEET  |
|                          |                                           | 1 of 1 |
| PART NUMBER              | 221031F0150Z2                             | SCALE  |
| MATERIAL                 | GRADE 8                                   | 2.756  |