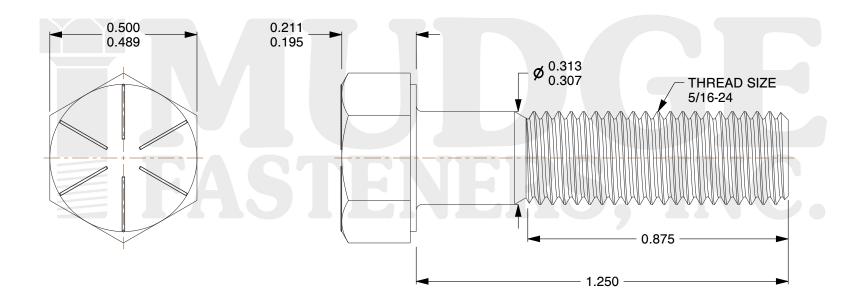

## Notes:

HEAD STYLE: HEX HEAD
SCREW TYPE: CAP SCREW
STANDARD: ANSI B18.2.1
MATERIAL: GRADE 8

5. FINISH: ZINC YELLOW

@ www.mudgefasteners.com

This file and any associated information and specifications are provided for reference and evaluation purposes only and are subject to change without notice. Mudge Fasteners makes no representations, warranties, or guarantees as to the appropriateness, accuracy, completeness, or suitability for any purpose of the file, information, or specification. You are solely responsible for the use of the file, information, and specifications.

|                          |                                           | UNIT   |
|--------------------------|-------------------------------------------|--------|
| COMPONENT<br>DESCRIPTION | 5/16-24X1-1/4 HEX CAP GR.8<br>ZINC YELLOW | INCH   |
|                          |                                           | SHEET  |
|                          |                                           | 1 of 1 |
| PART NUMBER              | 221031F0125Z2                             | SCALE  |
| MATERIAL                 | GRADE 8                                   | 3.100  |