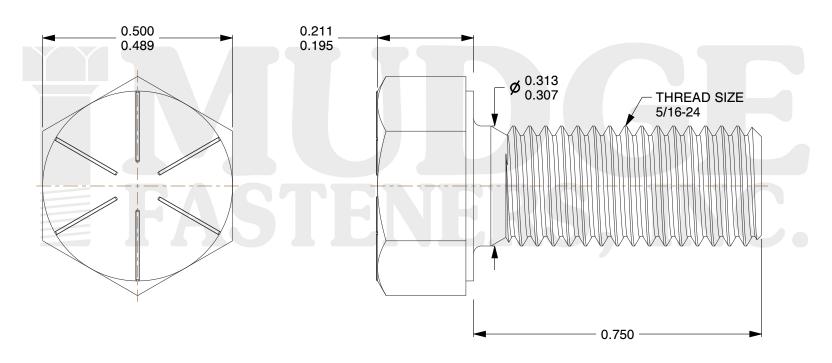

## Notes:

HEAD STYLE: HEX HEAD
SCREW TYPE: CAP SCREW
STANDARD: ANSI B18.2.1
MATERIAL: GRADE 8

5. FINISH: ZINC YELLOW

@www.mudgefasteners.com

This file and any associated information and specifications are provided for reference and evaluation purposes only and are subject to change without notice. Mudge Fasteners makes no representations, warranties, or guarantees as to the appropriateness, accuracy, completeness, or suitability for any purpose of the file, information, or specification. You are solely responsible for the use of the file, information, and specifications.

|             | 5/16-24X3/4 HEX CAP GR.8<br>ZINC YELLOW | UNIT                     |                          |                          |                          |      |
|-------------|-----------------------------------------|--------------------------|--------------------------|--------------------------|--------------------------|------|
| COMPONENT   |                                         | 5/16-24X3/4 HEX CAP GR.8 | INCH |
| DESCRIPTION |                                         | SHEET                    |                          |                          |                          |      |
|             |                                         | 1 of 1                   |                          |                          |                          |      |
| PART NUMBER | 221031F0075Z2                           | SCALE                    |                          |                          |                          |      |
| MATERIAL    | GRADE 8                                 | 4.000                    |                          |                          |                          |      |