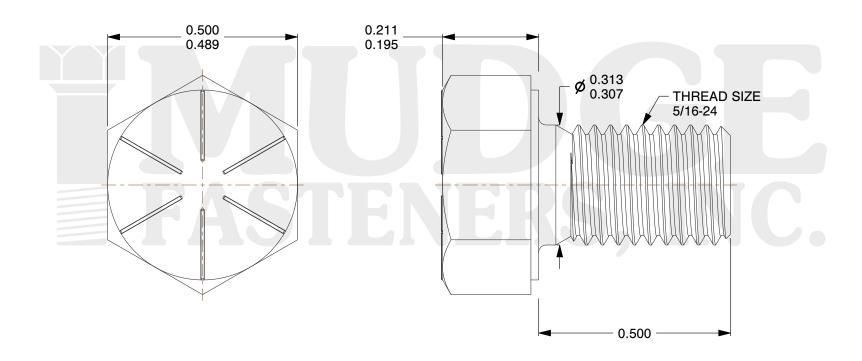

## Notes:

HEAD STYLE: HEX HEAD
SCREW TYPE: CAP SCREW
STANDARD: ANSI B18.2.1
MATERIAL: GRADE 8

5. FINISH: ZINC YELLOW

@ www.mudgefasteners.com

This file and any associated information and specifications are provided for reference and evaluation purposes only and are subject to change without notice. Mudge Fasteners makes no representations, warranties, or guarantees as to the appropriateness, accuracy, completeness, or suitability for any purpose of the file, information, or specification. You are solely responsible for the use of the file, information, and specifications.

|                          |                                         | UNIT   |
|--------------------------|-----------------------------------------|--------|
| COMPONENT<br>DESCRIPTION | 5/16-24X1/2 HEX CAP GR.8<br>ZINC YELLOW | INCH   |
|                          |                                         | SHEET  |
|                          |                                         | 1 of 1 |
| PART NUMBER              | 221031F0050Z2                           | SCALE  |
| MATERIAL                 | GRADE 8                                 | 4.000  |