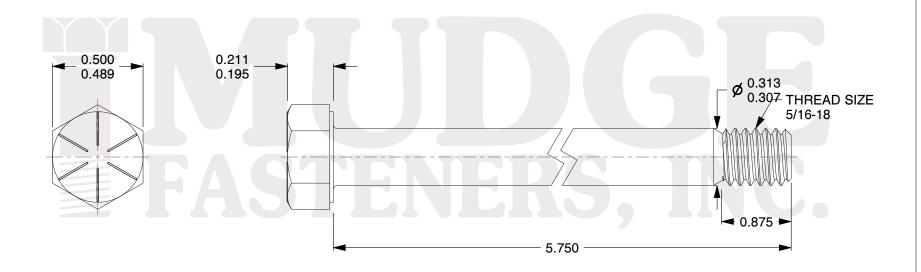

## Notes:

1. HEAD STYLE: HEX HEAD 2. SCREW TYPE: CAP SCREW 3. STANDARD: ANSI B18.2.1

4. MATERIAL: GRADE 8
5. FINISH: ZINC YELLOW

@ www.mudgefasteners.com

This file and any associated information and specifications are provided for reference and evaluation purposes only and are subject to change without notice. Mudge Fasteners makes no representations, warranties, or guarantees as to the appropriateness, accuracy, completeness, or suitability for any purpose of the file, information, or specification. You are solely responsible for the use of the file, information, and specifications.

|                          |                                           | UNIT   |
|--------------------------|-------------------------------------------|--------|
| COMPONENT<br>DESCRIPTION | 5/16-18X5-3/4 HEX CAP GR.8<br>ZINC YELLOW | INCH   |
|                          |                                           | SHEET  |
|                          |                                           | 1 of 1 |
| PART NUMBER              | 221031C0575Z2                             | SCALE  |
| MATERIAL                 | GRADE 8                                   | 1.908  |