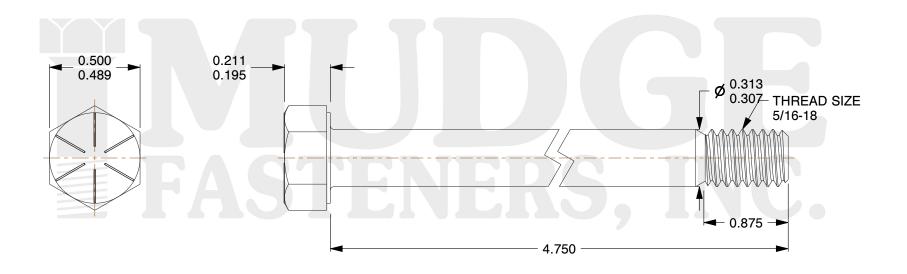

## Notes:

1. HEAD STYLE: HEX HEAD 2. SCREW TYPE: CAP SCREW 3. STANDARD: ANSI B18.2.1

4. MATERIAL: GRADE 8 5. FINISH: ZINC YELLOW

@ www.mudgefasteners.com

This file and any associated information and specifications are provided for reference and evaluation purposes only and are subject to change without notice. Mudge Fasteners makes no representations, warranties, or guarantees as to the appropriateness, accuracy, completeness, or suitability for any purpose of the file, information, or specification. You are solely responsible for the use of the file, information, and specifications.

|                          |                                           | UNIT   |
|--------------------------|-------------------------------------------|--------|
| COMPONENT<br>DESCRIPTION | 5/16-18X4-3/4 HEX CAP GR.8<br>ZINC YELLOW | INCH   |
|                          |                                           | SHEET  |
|                          |                                           | 1 of 1 |
| PART NUMBER              | 221031C0475Z2                             | SCALE  |
| MATERIAL                 | GRADE 8                                   | 1.908  |