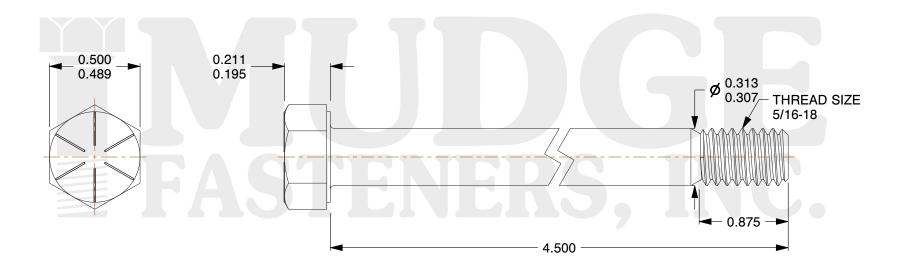

## Notes:

1. HEAD STYLE: HEX HEAD 2. SCREW TYPE: CAP SCREW 3. STANDARD: ANSI B18.2.1

4. MATERIAL: GRADE 8 5. FINISH: ZINC YELLOW

⊗ www.mudgefasteners.com

This file and any associated information and specifications are provided for reference and evaluation purposes only and are subject to change without notice. Mudge Fasteners makes no representations, warranties, or guarantees as to the appropriateness, accuracy, completeness, or suitability for any purpose of the file, information, or specification. You are solely responsible for the use of the file, information, and specifications.

|                          |                                           | UNIT   |
|--------------------------|-------------------------------------------|--------|
| COMPONENT<br>DESCRIPTION | 5/16-18X4-1/2 HEX CAP GR.8<br>ZINC YELLOW | INCH   |
|                          |                                           | SHEET  |
|                          |                                           | 1 of 1 |
| PART NUMBER              | 221031C0450Z2                             | SCALE  |
| MATERIAL                 | GRADE 8                                   | 1.908  |