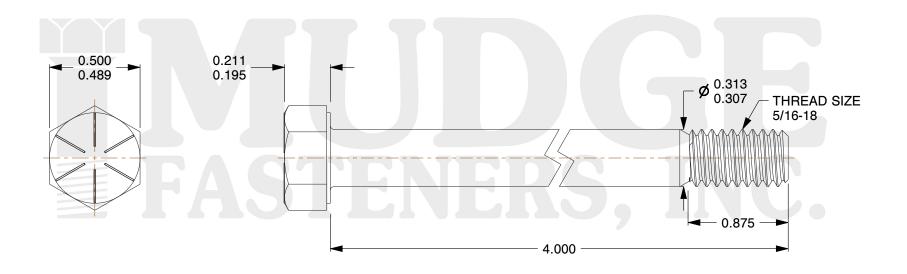

## Notes:

1. HEAD STYLE: HEX HEAD 2. SCREW TYPE: CAP SCREW 3. STANDARD: ANSI B18.2.1

4. MATERIAL: GRADE 85. FINISH: ZINC YELLOW

@ www.mudgefasteners.com

This file and any associated information and specifications are provided for reference and evaluation purposes only and are subject to change without notice. Mudge Fasteners makes no representations, warranties, or guarantees as to the appropriateness, accuracy, completeness, or suitability for any purpose of the file, information, or specification. You are solely responsible for the use of the file, information, and specifications.

|                          |                                       | UNIT   |
|--------------------------|---------------------------------------|--------|
| COMPONENT<br>DESCRIPTION | 5/16-18X4 HEX CAP GR.8<br>ZINC YELLOW | INCH   |
|                          |                                       | SHEET  |
|                          |                                       | 1 of 1 |
| PART NUMBER              | 221031C0400Z2                         | SCALE  |
| MATERIAL                 | GRADE 8                               | 1.908  |