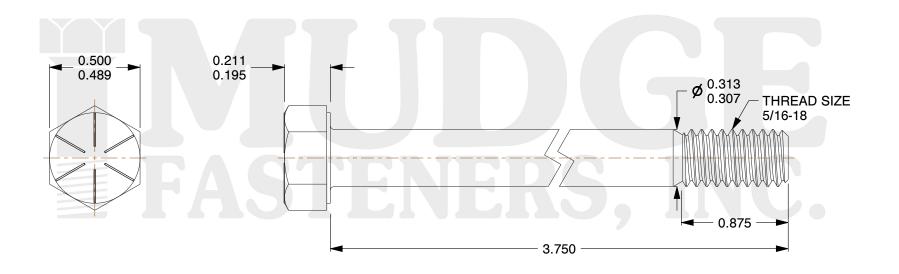

## Notes:

1. HEAD STYLE: HEX HEAD 2. SCREW TYPE: CAP SCREW 3. STANDARD: ANSI B18.2.1

4. MATERIAL: GRADE 85. FINISH: ZINC YELLOW

@ www.mudgefasteners.com

This file and any associated information and specifications are provided for reference and evaluation purposes only and are subject to change without notice. Mudge Fasteners makes no representations, warranties, or guarantees as to the appropriateness, accuracy, completeness, or suitability for any purpose of the file, information, or specification. You are solely responsible for the use of the file, information, and specifications.

|                          |                                           | UNIT   |
|--------------------------|-------------------------------------------|--------|
| COMPONENT<br>DESCRIPTION | 5/16-18X3-3/4 HEX CAP GR.8<br>ZINC YELLOW | INCH   |
|                          |                                           | SHEET  |
|                          |                                           | 1 of 1 |
| PART NUMBER              | 221031C0375Z2                             | SCALE  |
| MATERIAL                 | GRADE 8                                   | 1.908  |