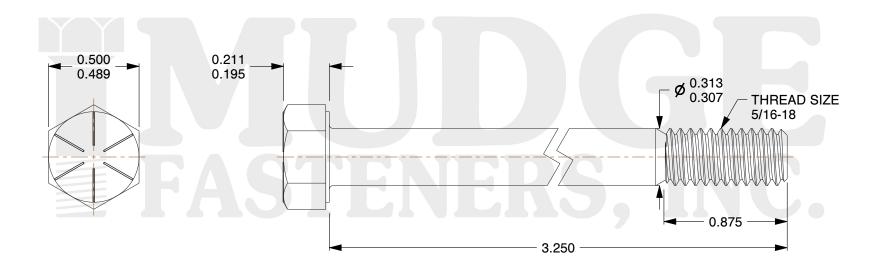

## Notes:

1. HEAD STYLE: HEX HEAD 2. SCREW TYPE: CAP SCREW 3. STANDARD: ANSI B18.2.1

4. MATERIAL: GRADE 85. FINISH: ZINC YELLOW

@ www.mudgefasteners.com

This file and any associated information and specifications are provided for reference and evaluation purposes only and are subject to change without notice. Mudge Fasteners makes no representations, warranties, or guarantees as to the appropriateness, accuracy, completeness, or suitability for any purpose of the file, information, or specification. You are solely responsible for the use of the file, information, and specifications.

|                          |                                           | UNIT   |
|--------------------------|-------------------------------------------|--------|
| COMPONENT<br>DESCRIPTION | 5/16-18X3-1/4 HEX CAP GR.8<br>ZINC YELLOW | INCH   |
|                          |                                           | SHEET  |
|                          |                                           | 1 of 1 |
| PART NUMBER              | 221031C0325Z2                             | SCALE  |
| MATERIAL                 | GRADE 8                                   | 1.908  |