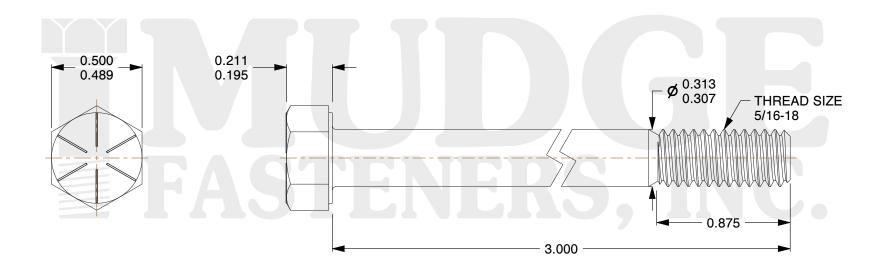

## Notes:

HEAD STYLE: HEX HEAD
 SCREW TYPE: CAP SCREW
 STANDARD: ANSI B18.2.1

4. MATERIAL: GRADE 8
5. FINISH: ZINC YELLOW

g www.mudgefasteners.com

This file and any associated information and specifications are provided for reference and evaluation purposes only and are subject to change without notice. Mudge Fasteners makes no representations, warranties, or guarantees as to the appropriateness, accuracy, completeness, or suitability for any purpose of the file, information, or specification. You are solely responsible for the use of the file, information, and specifications.

|                          |                                       | UNIT   |
|--------------------------|---------------------------------------|--------|
| COMPONENT<br>DESCRIPTION | 5/16-18X3 HEX CAP GR.8<br>ZINC YELLOW | INCH   |
|                          |                                       | SHEET  |
|                          |                                       | 1 of 1 |
| PART NUMBER              | 221031C0300Z2                         | SCALE  |
| MATERIAL                 | GRADE 8                               | 1.908  |